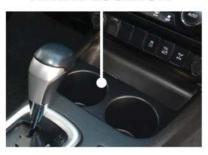

#### AWCTO1

#### 15W WIRELESS SMARTPHONE CHARGER TO SUIT TOYOTA HILUX

Perfect accessory for Toyota Hilux (2015-on) vehicles

Engineered to fit in the centre console/dash of the vehicle seamlessly

Qi Certified with up to 15W Fast Charging

#### **CHARGING STATUS INDICATOR**

Off Charging

Not charging