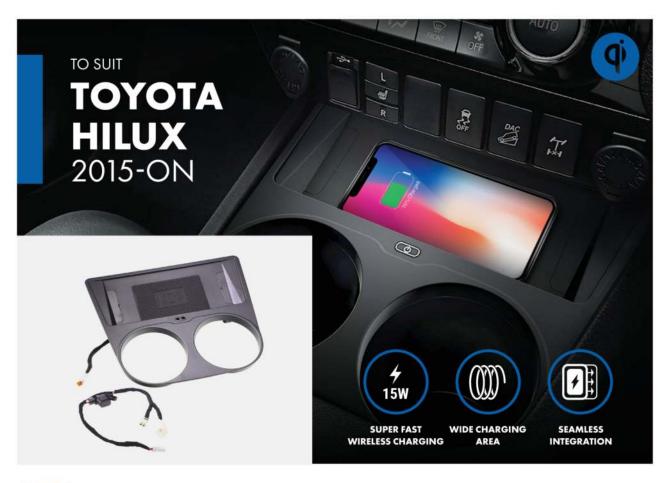

#### AWCTO1

#### 15W WIRELESS SMARTPHONE CHARGER TO SUIT TOYOTA HILUX

Perfect accessory for Toyota Hilux (2015-on) vehicles

Engineered to fit in the centre console/dash of the vehicle seamlessly

Qi Certified with up to 15W Fast Charging

Suits smartphones sizes up to 157.6mm long x 77.4mm wide

3 Coil wireless charging provides a wider charging area

Safety protocols detect and prevent any unsafe charging occurrence

Wireless charging can be turned off, making it suitable for use with non-wireless charging phones Anti-skid rubber finish for secure mounting of the smartphone

#### SPECIFICATIONS

| 15W Max                                                                                                                |
|------------------------------------------------------------------------------------------------------------------------|
| Standby / Charging / Not Charging                                                                                      |
| 3                                                                                                                      |
| Yes (Compliant Qi 1.2)                                                                                                 |
| 2-8mm                                                                                                                  |
| Yes                                                                                                                    |
| Yes                                                                                                                    |
| Protected                                                                                                              |
| -30 to +70C                                                                                                            |
| -40 to +85C                                                                                                            |
| 127khz (Apple)                                                                                                         |
| 140khz (Android)                                                                                                       |
| Some phone cases will affect the chargers performance.  If the phone is not charging correctly please remove the case. |
|                                                                                                                        |