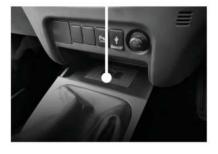

#### AWCTO1

#### 15W WIRELESS SMARTPHONE CHARGER TO SUIT TOYOTA HILUX

Perfect accessory for Toyota Hilux (2015-on) vehicles

Engineered to fit in the centre console/dash of the vehicle seamlessly

Qi Certified with up to 15W Fast Charging

#### FITTING LOCATION