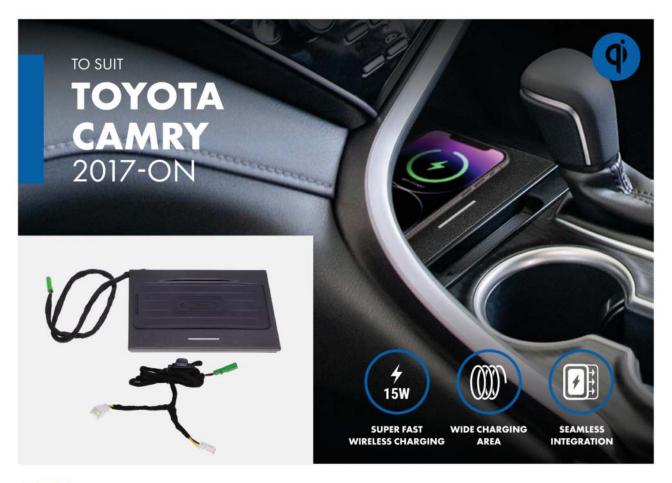

#### AWCTO5

#### 10W WIRELESS SMARTPHONE CHARGER TO SUIT TOYOTA CAMRY

Perfect accessory for Toyota Camry (2017-on) vehicles Engineered to fit in the centre console/dash of the vehicle seamlessly Qi Certified with up to 15W Fast Charging

Suits smartphones sizes up to 157.6mm long x 77.4mm wide

3 Coil wireless charging provides a wider charging area

Safety protocols detect and prevent any unsafe charging occurrence

Wireless charging can be turned off, making it suitable for use with non-wireless charging phones Anti-skid rubber finish for secure mounting of the smartphone