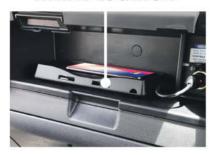

|
| Storage Temperature:         | -40 to +85C                                                                                                            |
| Working frequency:           | 127khz (Apple)                                                                                                         |
|                              | 140khz (Android)                                                                                                       |
| Notes:                       | Some phone cases will affect the chargers performance.  If the phone is not charging correctly please remove the case. |
|                              | T (17)                                                                                                                 |



FITTING LOCATION



#### **CHARGING STATUS INDICATOR**







Off Charging

Not charging



#### **AWCMI1**

## 15W WIRELESS SMARTPHONE CHARGER TO SUIT MITSUBISHI TRITON GLS, GLX+, GSR

Perfect accessory for Mitsubishi Triton GLS, GLX+, GSR 2019-on vehicles Engineered to fit in the centre console/dash of the vehicle seamlessly Qi Certified with up to 15W Fast Charging

Suits smartphones sizes up to 157.6mm long x 77.4mm wide

3 Coil wireless charging provides a wider charging area

Safety protocols detect and prevent any unsafe charging occurrence

Wireless charging can be turned off, making it suitable for use with non-wireless charging phones Anti-skid rubber finish for secure mounting of the smartphone

#### SPECIFICATIONS

| Voltage Input:               | 9.0-16.0V