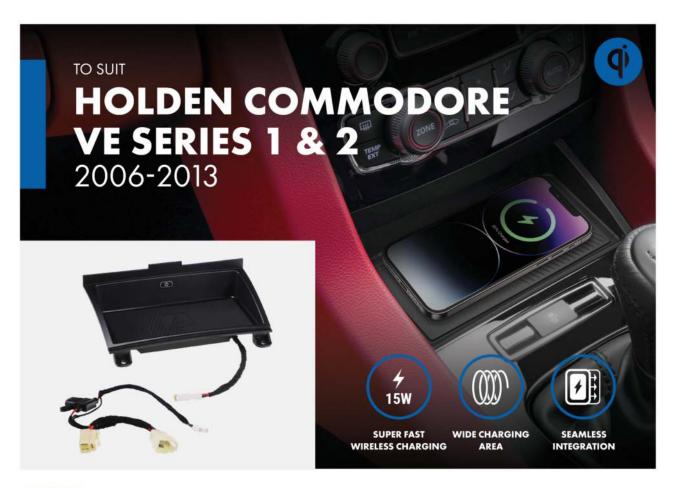

#### AWCGM1

### 15W WIRELESS SMARTPHONE CHARGER TO SUIT HOLDEN COMMODORE VE SERIES 1 & 2

Perfect accessory for Holden Commodore VE Series 1 & 2 2006-2013 vehicles Engineered to fit in the centre console/dash of the vehicle seamlessly Qi Certified with up to 15W Fast Charging

Suits smartphones sizes up to 157.6mm long x 77.4mm wide

3 Coil wireless charging provides a wider charging area

Safety protocols detect and prevent any unsafe charging occurrence

Wireless charging can be turned off, making it suitable for use with non-wireless charging phones Anti-skid rubber finish for secure mounting of the smartphone