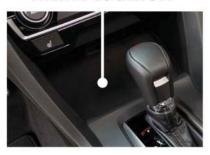

|
| Storage Temperature:         | -40 to +85C                                                                                                            |
| Working frequency:           | 127khz (Apple)                                                                                                         |
|                              | 140khz (Android)                                                                                                       |
| Notes:                       | Some phone cases will affect the chargers performance.  If the phone is not charging correctly please remove the case. |
|                              | T (17)                                                                                                                 |



#### FITTING LOCATION



#### CHARGING STATUS INDICATOR







Off Charging



#### AWCIZ1

#### 15W WIRELESS SMARTPHONE CHARGER TO SUIT HOLDEN & ISUZU

Perfect accessory for Holden Colorado (2012-2016), Holden Colorado 7 (2012-2016), Isuzu D-Max (2012-on) and Isuzu MU-X (2013-on) vehicles Engineered to fit in the centre console/dash of the vehicle seamlessly

Qi Certified with up to 15W Fast Charging

Suits smartphones sizes up to 157.6mm long x 77.4mm wide

3 Coil wireless charging provides a wider charging area

Safety protocols detect and prevent any unsafe charging occurrence

Wireless charging can be turned off, making it suitable for use with non-wireless charging phones Anti-skid rubber finish for secure mounting of the smartphone

#### SPECIFICATIONS

| Voltage Input:               | 9.0-16.0V