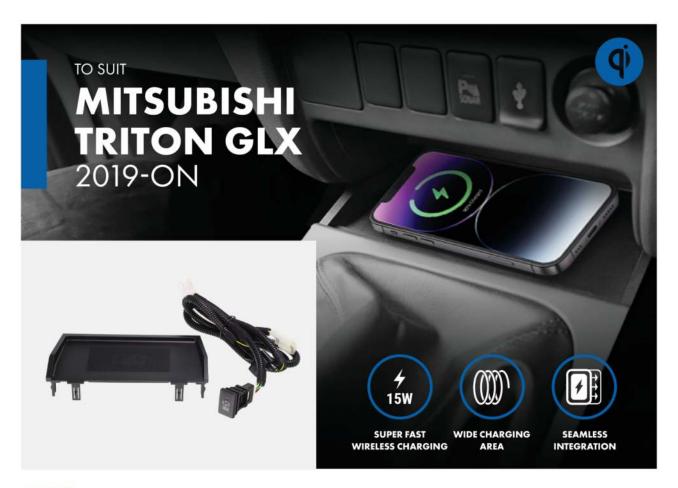

#### **AWCMI1**

## 15W WIRELESS SMARTPHONE CHARGER TO SUIT MITSUBISHI TRITON GLS, GLX+, GSR

Perfect accessory for Mitsubishi Triton GLS, GLX+, GSR 2019-on vehicles Engineered to fit in the centre console/dash of the vehicle seamlessly Qi Certified with up to 15W Fast Charging

Suits smartphones sizes up to 157.6mm long x 77.4mm wide

3 Coil wireless charging provides a wider charging area

Safety protocols detect and prevent any unsafe charging occurrence

Wireless charging can be turned off, making it suitable for use with non-wireless charging phones Anti-skid rubber finish for secure mounting of the smartphone