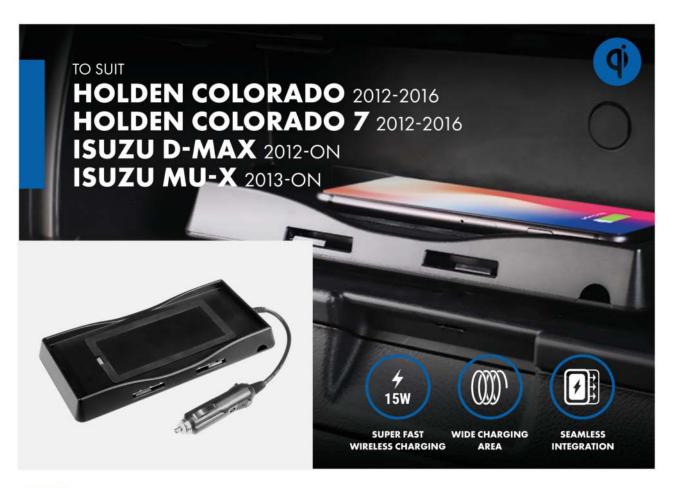

#### AWCIZ1

#### 15W WIRELESS SMARTPHONE CHARGER TO SUIT HOLDEN & ISUZU

Perfect accessory for Holden Colorado (2012-2016), Holden Colorado 7 (2012-2016), Isuzu D-Max (2012-on) and Isuzu MU-X (2013-on) vehicles Engineered to fit in the centre console/dash of the vehicle seamlessly

Qi Certified with up to 15W Fast Charging

Suits smartphones sizes up to 157.6mm long x 77.4mm wide

3 Coil wireless charging provides a wider charging area

Safety protocols detect and prevent any unsafe charging occurrence

Wireless charging can be turned off, making it suitable for use with non-wireless charging phones Anti-skid rubber finish for secure mounting of the smartphone