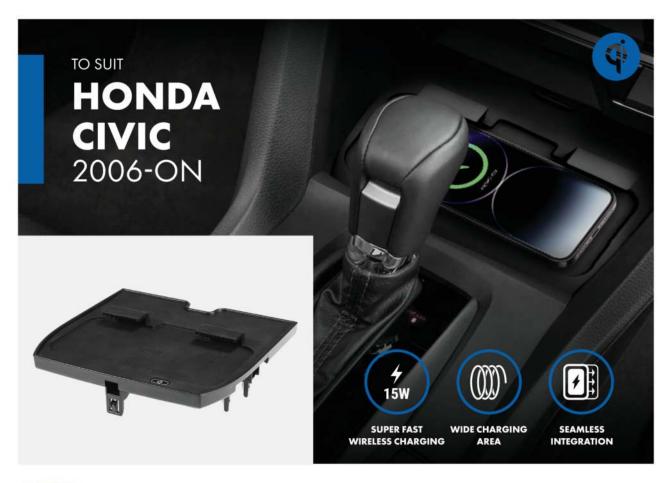

#### AWCHO1

#### 15W WIRELESS SMARTPHONE CHARGER TO SUIT HONDA CIVIC

Perfect accessory for Honda Civic 2016-on vehicles Engineered to fit in the centre console/dash of the vehicle seamlessly

Qi Certified with up to 15W Fast Charging

Suits smartphones sizes up to 157.6mm long x 77.4mm wide

3 Coil wireless charging provides a wider charging area

Safety protocols detect and prevent any unsafe charging occurrence

Wireless charging can be turned off, making it suitable for use with non-wireless charging phones Anti-skid rubber finish for secure mounting of the smartphone