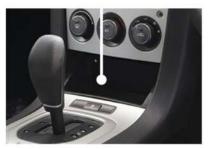

|
| Storage Temperature:         | -40 to +85C                                                                                                            |
| Working frequency:           | 127khz (Apple)                                                                                                         |
|                              | 140khz (Android)                                                                                                       |
| Notes:                       | Some phone cases will affect the chargers performance.  If the phone is not charging correctly please remove the case. |
|                              | V. ATLANTEC TOV.                                                                                                       |





#### **CHARGING STATUS INDICATOR**





Charging





#### AWCHO1

#### 15W WIRELESS SMARTPHONE CHARGER TO SUIT HONDA CIVIC

Perfect accessory for Honda Civic 2016-on vehicles Engineered to fit in the centre console/dash of the vehicle seamlessly

Qi Certified with up to 15W Fast Charging

Suits smartphones sizes up to 157.6mm long x 77.4mm wide

3 Coil wireless charging provides a wider charging area

Safety protocols detect and prevent any unsafe charging occurrence

Wireless charging can be turned off, making it suitable for use with non-wireless charging phones Anti-skid rubber finish for secure mounting of the smartphone

#### SPECIFICATIONS

| Voltage Input:               | 9.0-16.0V