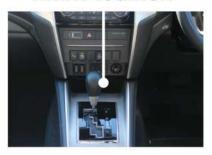

|
| Storage Temperature:         | -40 to +85C                                                                                                            |
| Working frequency:           | 127khz (Apple)                                                                                                         |
|                              | 140khz (Android)                                                                                                       |
| Notes:                       | Some phone cases will affect the chargers performance.  If the phone is not charging correctly please remove the case. |
|                              | ti tracto fill                                                                                                         |



#### FITTING LOCATION



# CHARGING STATUS INDICATOR







Off

Not charging



#### AWCM12

#### 15W WIRELESS SMARTPHONE CHARGER TO SUIT MITSUBISHI TRITON GLX

Perfect accessory for Mitsubishi Triton GLX 2019-on vehicles Engineered to fit in the centre console/dash of the vehicle seamlessly Qi Certified with up to 15W Fast Charging Suits smartphones sizes up to 157.6mm long x 77.4mm wide 3 Coil wireless charging provides a wider charging area Safety protocols detect and prevent any unsafe charging occurrence

Wireless charging can be turned off, making it suitable for use with non-wireless charging phones Anti-skid rubber finish for secure mounting of the smartphone

#### SPECIFICATIONS

| Voltage Input:               | 9.0-16.0V