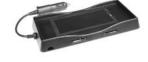

#### **AWCMI1**

## 15W WIRELESS SMARTPHONE CHARGER TO SUIT MITSUBISHI TRITON GLS, GLX+, GSR

Perfect accessory for Mitsubishi Triton GLS, GLX+, GSR 2019-on vehicles Engineered to fit in the centre console/dash of the vehicle seamlessly Qi Certified with up to 15W Fast Charging

Suits smartphones sizes up to 157.6mm long x 77.4mm wide

3 Coil wireless charging provides a wider charging area

Safety protocols detect and prevent any unsafe charging occurrence

Wireless charging can be turned off, making it suitable for use with non-wireless charging phones Anti-skid rubber finish for secure mounting of the smartphone