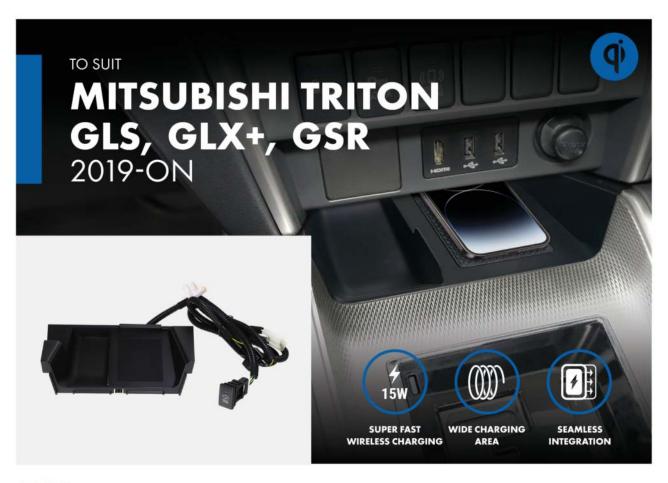

#### **AWCMI1**

## 15W WIRELESS SMARTPHONE CHARGER TO SUIT MITSUBISHI TRITON GLS, GLX+, GSR

Perfect accessory for Mitsubishi Triton GLS, GLX+, GSR 2019-on vehicles Engineered to fit in the centre console/dash of the vehicle seamlessly Qi Certified with up to 15W Fast Charging

Suits smartphones sizes up to 157.6mm long x 77.4mm wide

3 Coil wireless charging provides a wider charging area

Safety protocols detect and prevent any unsafe charging occurrence

Wireless charging can be turned off, making it suitable for use with non-wireless charging phones Anti-skid rubber finish for secure mounting of the smartphone

#### SPECIFICATIONS

| Voltage Input:               | 9.0-16.0V                                                                                                              |
|------------------------------|------------------------------------------------------------------------------------------------------------------------|
| Power Output:                | 15W Max                                                                                                                |
| Power Status Led:            | Standby / Charging / Not Charging                                                                                      |
| Coils:                       | 3                                                                                                                      |
| Qi Certified:                | Yes (Compliant Qi 1.2)                                                                                                 |
| Vertical Inductive Distance: | 2-8mm                                                                                                                  |
| Foreign Object Detection:    | Yes                                                                                                                    |
| Overheat Protection:         | Yes                                                                                                                    |
| Overload/Over Current:       | Protected                                                                                                              |
| Working Temperature:         | -30 to +70C                                                                                                            |
| Storage Temperature:         | -40 to +85C                                                                                                            |
| Working frequency:           | 127khz (Apple)                                                                                                         |
|                              | 140khz (Android)                                                                                                       |
| Notes:                       | Some phone cases will affect the chargers performance.  If the phone is not charging correctly please remove the case. |
|                              | ti tracto fill                                                                                                         |