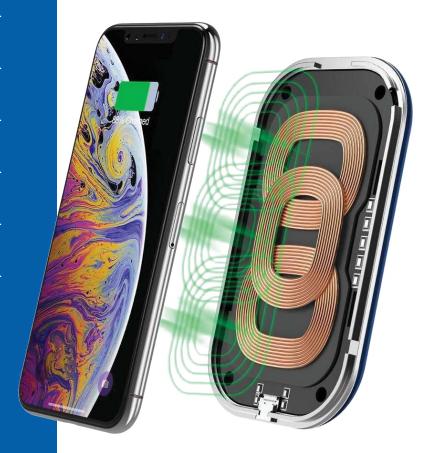

## 3 COIL WIRELESS CHARGING

Provides a wider charging area and will support up to 8mm vertical inductive distance