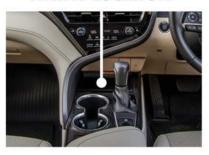

|
| -30 to +70C                                                                                                            |
| -40 to +85C                                                                                                            |
| 127khz (Apple)                                                                                                         |
| 140khz (Android)                                                                                                       |
| Some phone cases will affect the chargers performance.  If the phone is not charging correctly please remove the case. |
|                                                                                                                        |



#### FITTING LOCATION



#### **CHARGING STATUS INDICATOR**







Off Charging Not charging



Scan for more details











Aerpro

Catalogue Part Number: WCCAT23

## VEHICLE SPECIFIC WIRELESS CHARGERS CATALOG

The content of this catalogue is provided for information only and without responsibilit TDJ Australia makes no representations about the accuracy, reliability, completeness or timeliness of the information contained herein at any time with